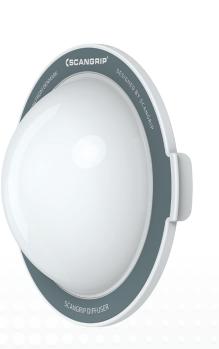

## Diffuser for soft illumination

The light diffuser is designed to spread and soften the light, enabling you to illuminate an entire workspace and avoiding hard shadows. It gives you increased functionality and new possibilities to adapt your work light even further to the specific work task.

The cover is incredibly smooth and lightweight. The strong built-in magnets make it easy and safe to mount the cover on your SCANGRIP lamp.

Fits: 03.6206 NOVA 12

Easy and safe

mounting with

strong magnets