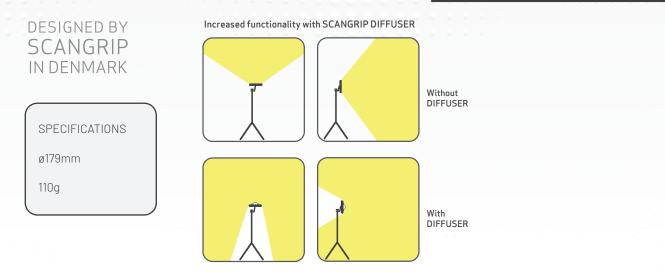

## Diffuser for soft illumination

The light diffuser is designed to spread and soften the light, enabling you to illuminate an entire workspace and avoiding hard shadows. It gives you increased functionality and new possibilities to adapt your work light even further to the specific work task.

- Spreads and softens the light avoiding hard shadows
- Illuminates the entire working area even into the darkest corner
- Minimizes reflections and harsh light
- Reduces blinding

ГUЛ

ltem no. 03.5952