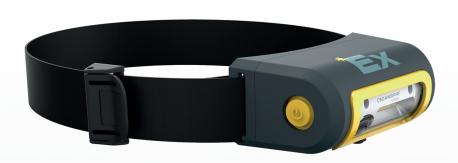

## Rechargeable EX PROOF headlamp

Supplied with the newest COB LED technology, the EX-VIEW provides an extremely powerful illumination which spreads the uniform light to the maximum and lightens up your entire field of view.

EX-VIEW is durable and remarkably lightweight compared to other explosion proof headlamps on the market. The design is ergonomic for a perfect, comfortable fit, and the woven band is strong and adjustable.

When set on sensor mode EX-VIEW is turned on/off only by waving a hand in front of the lamp in a dual movement. Thus, the light can easily be switched on/off, even when wearing thick gloves.

As an extra feature, the headlamp can be detached easily from the band and used as a hand lamp or placed on a magnetic surface for inspection work.

## **ILLUMINATED AREA**

**HEADLAMP** 

**EX-VIEW HEADLAMP** 

II 3G Ex ic IIC T5 Gc II 3D Ex ic IIIC T100°C Dc IP65

Certificate No.: TPS 18 ATEX 054006 0014 X Certificate No.: IECEx TPS 18.0017X

**EX-VIEW** Item no. 03.5606