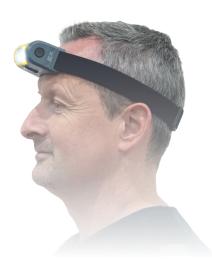

## Rechargeable EX PROOF headlamp

Supplied with the newest COB LED technology, the EX-VIEW provides an extremely powerful illumination which spreads the uniform light to the maximum and lightens up your entire field of view.

EX-VIEW is durable and remarkably lightweight compared to other explosion proof headlamps on the market. The design is ergonomic for a perfect, comfortable fit, and the woven band is strong and adjustable.