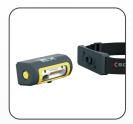

## Rechargeable EX PROOF headlamp

Supplied with the newest COB LED technology, the EX-VIEW provides an extremely powerful illumination which spreads the uniform light to the maximum and lightens up your entire field of view.

EX-VIEW is durable and remarkably lightweight compared to other explosion proof headlamps on the market. The design is ergonomic for a perfect, comfortable fit, and the woven band is strong and adjustable.

When set on sensor mode EX-VIEW is turned on/off only by waving a hand in front of the lamp in a dual movement. Thus, the light can easily be switched on/off, even when wearing thick gloves.

As an extra feature, the headlamp can be detached easily from the band and used as a hand lamp or placed on a magnetic surface for inspection work.