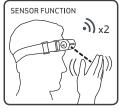

When set on sensor mode EX-VIEW is turned on/off only by waving a hand in front of the lamp in a dual movement. Thus, the light can easily be switched on/off, even when wearing thick gloves.

As an extra feature, the headlamp can be detached easily from the band and used as a hand lamp or placed on a magnetic surface for inspection work.